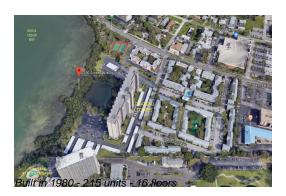

#### **Building Information**

Number of units: 215
Number of active listings for rent: 0
Number of active listings for sale: 7
Building inventory for sale: 3%
Number of sales over the last 12 months: 11
Number of sales over the last 6 months: 4
Number of sales over the last 3 months: 2

## **Building Association Information**

Chateau Tower Condo Associates Address: 2890, 7050 Sunset Dr S, South Pasadena, FL 33707 Phone: +1 727-345-0713

https://www.chateau-tower.com/