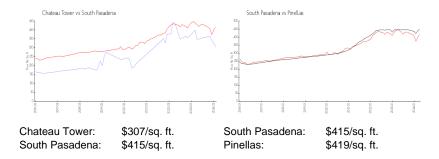

## **Inventory for Sale**

Chateau Tower 3% South Pasadena 2% Pinellas 3%

#### Avg. Time to Close Over Last 12 Months

Chateau Tower 60 days

South Pasadena Pinellas 57 days 62 days