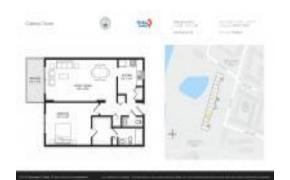

# Unit 204 - Chateau Tower

204 - 7050 Sunset Dr S, South Pasadena, FL, Pinellas 33707

#### **Unit Information**

 MLS Number:
 U8230986

 Status:
 PENDING

 Size:
 850 Sq ft.

Bedrooms: 1
Full Bathrooms: 1
Half Bathrooms: 1

Parking Spaces: Assigned View:
List Price: \$239,900
List PPSF: \$282