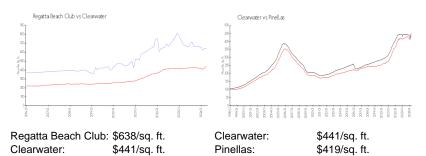

#### **Inventory for Sale**

| Regatta Beach Club | 6% |
|--------------------|----|
| Clearwater         | 4% |
| Pinellas           | 3% |

## Avg. Time to Close Over Last 12 Months

| Regatta Beach Club | 67 days |
|--------------------|---------|
| Clearwater         | 62 days |
| Pinellas           | 62 days |

Built in 1962 - 348 Units - 12 floots