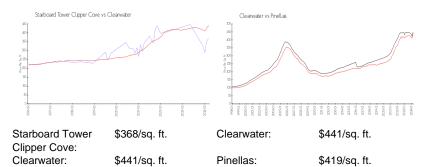

# **Inventory for Sale**

| Starboard Tower Clipper Cove | 5% |
|------------------------------|----|
| Clearwater                   | 4% |
| Pinellas                     | 3% |

#### Avg. Time to Close Over Last 12 Months

Starboard Tower Clipper Cove 46 days Clearwater 62 days

Pinellas 62 days