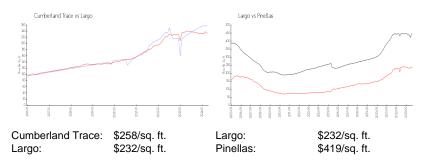

# **Unit 13152 Thoroughbred Loop - Cumberland Trace**

13152 Thoroughbred Loop - 8000-13321 Thoroughbred Loop, Largo, FL, Pinellas 33733

#### **Unit Information**

 MLS Number:
 U8231403

 Status:
 ACTIVE

 Size:
 1,271 Sq ft.

Bedrooms: 2
Full Bathrooms: 1
Half Bathrooms: 1

Parking Spaces:

View:

Rental Price: \$2,199 List PPSF: \$2

## **Building Information**

Number of units: 126
Number of active listings for rent: 0
Number of active listings for sale: 1
Building inventory for sale: 0%
Number of sales over the last 12 months: 3
Number of sales over the last 6 months: 2
Number of sales over the last 3 months: 0



Cumberland Trace Address: 8006 N Boone Dr, Largo, FL 33773

#### **Market Information**



# **Inventory for Sale**

| Cumberland Trace | 1% |
|------------------|----|
| Largo            | 2% |
| Pinellas         | 3% |

### Avg. Time to Close Over Last 12 Months

Cumberland Trace 22 days Largo 49 days Pinellas 62 days