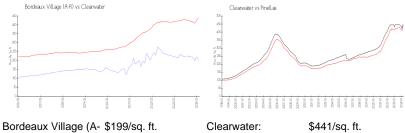

## **Market Information**

R).

R):

Clearwater: \$441/sq. ft. Pinellas: \$419/sq. ft.