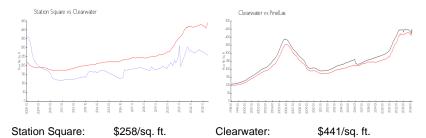

#### **Market Information**

Pinellas:

\$419/sq. ft.

## Avg. Time to Close Over Last 12 Months

\$441/sq. ft.

Station Square 18 days
Clearwater 62 days
Pinellas 62 days