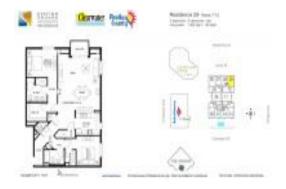

# Unit 1009 - Station Square

1009 - 628 Cleveland St, Clearwater, FL, Pinellas 33755

#### **Unit Information**

 MLS Number:
 U8231449

 Status:
 ACTIVE

 Size:
 1,460 Sq ft.

Bedrooms: 2
Full Bathrooms: 2
Half Bathrooms: 0

Parking Spaces: View:

Rental Price: \$3,500 List PPSF: \$2