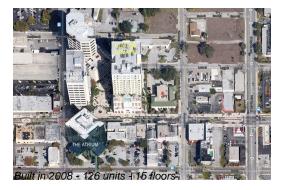

### **Building Information**

Number of units: 126
Number of active listings for rent: 0
Number of active listings for sale: 6
Building inventory for sale: 4%
Number of sales over the last 12 months: 7
Number of sales over the last 6 months: 1
Number of sales over the last 3 months: 0