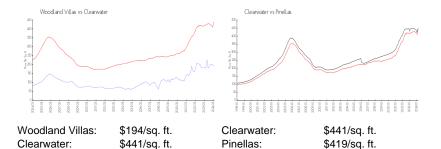

#### **Market Information**

## **Inventory for Sale**

Woodland Villas 2% Clearwater 4% Pinellas 3%

# Avg. Time to Close Over Last 12 Months

Woodland Villas 32 days
Clearwater 62 days
Pinellas 62 days