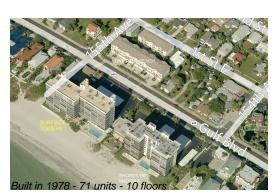

# Unit 307 - Surfside Tower

307 - 15462 Gulf Blvd, Madeira Beach, FL, Pinellas 33708

#### **Building Information**

| Number of units:                         | 71 |
|------------------------------------------|----|
| Number of active listings for rent:      | 0  |
| Number of active listings for sale:      | 1  |
| Building inventory for sale:             | 1% |
| Number of sales over the last 12 months: | 4  |
| Number of sales over the last 6 months:  | 3  |
| Number of sales over the last 3 months:  | 1  |
|                                          |    |

## **Building Association Information**

Surfside Towers Condominium Association 15462 Gulf Boulevard Apt 101 Madeira Beach, FL 33708 (727)393-4337