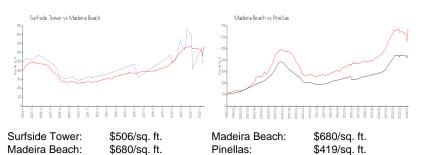

#### **Inventory for Sale**

| Surfside Tower | 1% |
|----------------|----|
| Madeira Beach  | 3% |
| Pinellas       | 3% |

## Avg. Time to Close Over Last 12 Months

| Surfside Tower | 44 days |
|----------------|---------|
| Madeira Beach  | 66 days |
| Pinellas       | 62 days |