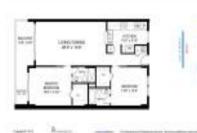

# Unit 307 - Surfside Tower

307 - 15462 Gulf Blvd, Madeira Beach, FL, Pinellas 33708

#### **Unit Information**

| MLS Number:<br>Status:<br>Size: | U8231728<br>ACTIVE<br>1,100 Sq ft.                 |
|---------------------------------|----------------------------------------------------|
| Bedrooms:                       | 2                                                  |
| Full Bathrooms:                 | 2                                                  |
| Half Bathrooms:                 | 0                                                  |
| Parking Spaces:                 | Assigned, Covered, Guest, Reserved,<br>Underground |
| View:                           | Water                                              |
| Rental Price:                   | \$3,500                                            |
| List PPSF:                      | \$3                                                |