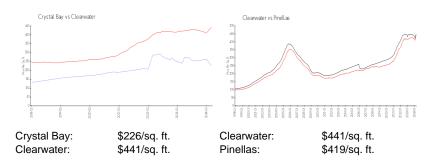

## **Inventory for Sale**

| Crystal Bay | 7% |
|-------------|----|
| Clearwater  | 4% |
| Pinellas    | 3% |

## Avg. Time to Close Over Last 12 Months

Crystal Bay 73 days
Clearwater 62 days
Pinellas 62 days