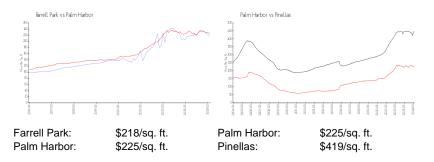

5
Building inventory for sale: 4%
Number of sales over the last 12 months: 6
Number of sales over the last 6 months: 3
Number of sales over the last 3 months: 2



DEST-

#### **Building Association Information**

Farrell Park Four Condo Associates

Address: 3423 Mermoor Dr, Palm Harbor, FL 34685 Phone: +1 727-789-2433

# **Recent Sales**

| Unit # | Size        | Closing Date | Sale Price | PPSF  |
|--------|-------------|--------------|------------|-------|
| 1106   | 1,045 sq ft | May 2024     | \$242,500  | \$232 |
| 210    | 850 sq ft   | Apr 2024     | \$164,000  | \$193 |
| 210    | 1,030 sq ft | Dec 2023     | \$244,000  | \$237 |
| 1102   | 1,155 sq ft | Oct 2023     | \$244,000  | \$211 |
| 1101   | 1,045 sq ft | Aug 2023     | \$230,000  | \$220 |

#### **Market Information**



#### **Inventory for Sale**

| Farrell Park | 4% |
|--------------|----|
| Palm Harbor  | 2% |
| Pinellas     | 3% |

# Avg. Time to Close Over Last 12 Months

| Farrell Park | 37 days |
|--------------|---------|
| Palm Harbor  | 32 days |
| Pinellas     | 62 days |