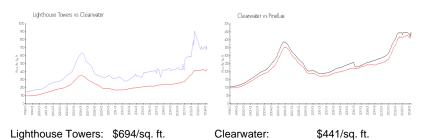

#### **Market Information**

Pinellas:

\$419/sq. ft.

### Avg. Time to Close Over Last 12 Months

\$441/sq. ft.

Lighthouse Towers 57 days
Clearwater 62 days
Pinellas 62 days