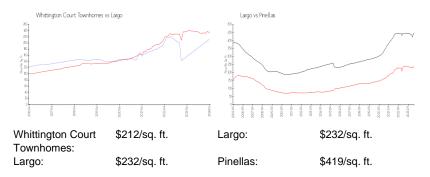

## **Inventory for Sale**

Whittington Court Townhomes 2% Largo 2% Pinellas 3%

## Avg. Time to Close Over Last 12 Months

Whittington Court Townhomes 26 days Largo 49 days Pinellas 62 days