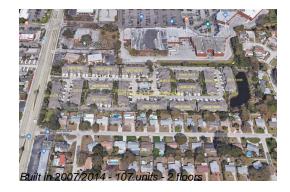

# Unit 10620 Whittington Ct - Whittington Court Townhomes

10620 Whittington Ct - 10446-12963 Whittington Ct, Largo, FL, Pinellas 33773

## **Building Information**

Number of units: 107
Number of active listings for rent: 0
Number of active listings for sale: 2
Building inventory for sale: 1%
Number of sales over the last 12 months: 1
Number of sales over the last 6 months: 1
Number of sales over the last 3 months: 0