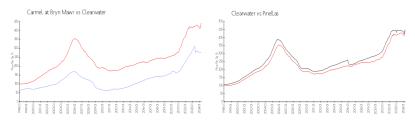

#### **Market Information**

Carmel at Bryn \$276/sq. ft. Clearwater: \$441/sq. ft.

Mawr: Clearwater:

\$441/sq. ft. Pinellas: \$419/sq. ft.