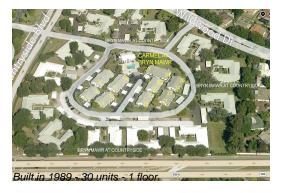

## **Building Information**

Number of units: 30
Number of active listings for rent: 0
Number of active listings for sale: 1
Building inventory for sale: 3%
Number of sales over the last 12 months: 0
Number of sales over the last 6 months: 0
Number of sales over the last 3 months: 0