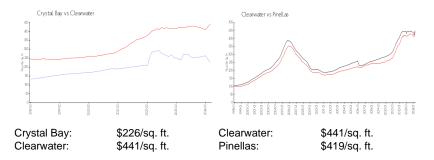

t 3 months:  | 0   |

## **Building Association Information**

Crystal Bay Condominium Address: 2333 Feather Sound Dr, Clearwater, FL 33762 Phone: +1 727-572-4353

https://www.crystalbaycondo.com/

#### **Recent Sales**

| Unit # | Size        | Closing Date | Sale Price | PPSF  |
|--------|-------------|--------------|------------|-------|
| A105   | 1,085 sq ft | Feb 2024     | \$310,000  | \$286 |
| A707   | 1,070 sq ft | Feb 2024     | \$270,000  | \$252 |
| A705   | 1,070 sq ft | Feb 2024     | \$260,000  | \$243 |
| 305    | 1,085 sq ft | Nov 2023     | \$325,000  | \$300 |
| B506   | 750 sq ft   | Sep 2023     | \$165,000  | \$220 |
| A410   | 750 sq ft   | Sep 2023     | \$189,000  | \$252 |
| B302   | 760 sq ft   | Sep 2023     | \$224,000  | \$295 |

#### **Market Information**



### **Inventory for Sale**

| Crystal Bay | 7% |
|-------------|----|
| Clearwater  | 4% |
| Pinellas    | 3% |

#### Avg. Time to Close Over Last 12 Months

Crystal Bay Clearwater Pinellas 73 days 62 days 62 days