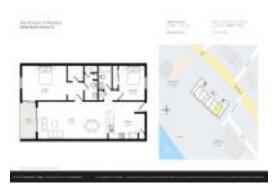

# Unit 602 - Sea Breeze of Madeira

602 - 13500 Gulf Blvd, Madeira Beach, FL, Pinellas 33708

#### **Unit Information**

 MLS Number:
 U8232214

 Status:
 ACTIVE

 Size:
 1,200 Sq ft.

Bedrooms: 2
Full Bathrooms: 2
Half Bathrooms: 0

Parking Spaces: Common, Driveway, Ground Level, Open

 View:
 Pool, Water

 List Price:
 \$950,000

 List PPSF:
 \$792