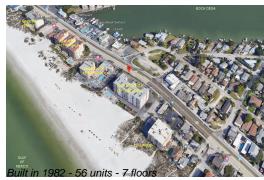

# Unit 602 - Sea Breeze of Madeira

602 - 13500 Gulf Blvd, Madeira Beach, FL, Pinellas 33708

# **Building Information**

Number of units: 56
Number of active listings for rent: 0
Number of active listings for sale: 4
Building inventory for sale: 7%
Number of sales over the last 12 months: 1
Number of sales over the last 6 months: 1
Number of sales over the last 3 months: 1