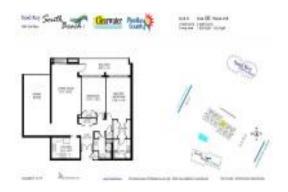

# Unit 806 - South Beach I

806 - 1400 Gulf Blvd, Clearwater, FL, Pinellas 33767

#### **Unit Information**

 MLS Number:
 U8232304

 Status:
 ACTIVE

 Size:
 1,637 Sq ft.

Bedrooms: 3
Full Bathrooms: 2
Half Bathrooms: 0

Parking Spaces: Assigned, Covered, Guest, Under Building

 View:
 Water

 List Price:
 \$1,150,000

 List PPSF:
 \$703