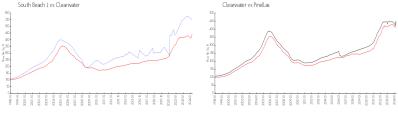

#### **Market Information**

South Beach I: \$554/sq. ft. Clearwater: \$441/sq. ft. Clearwater: \$441/sq. ft. Pinellas: \$419/sq. ft.