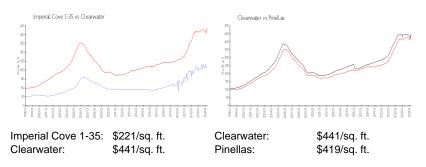

## **Market Information**

### **Inventory for Sale**

| Imperial Cove 1-35 | 4% |
|--------------------|----|
| Clearwater         | 4% |
| Pinellas           | 3% |

Avg. Time to Close Over Last 12 Months

Imperial Cove 1-35 Clearwater Pinellas 71 days 62 days 62 days