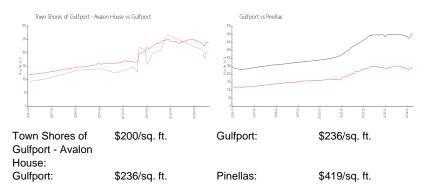

#### **Market Information**

#### **Inventory for Sale**

| Town Shores of Gulfport - Avalon House | 7% |
|----------------------------------------|----|
| Gulfport                               | 4% |
| Pinellas                               | 3% |