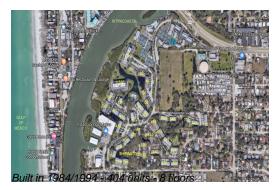

# Unit 11590 Shipwatch Dr # 248 - Shipwatch

11590 Shipwatch Dr # 248 - 11500-11730 Shipwatch Dr, Largo, FL, Pinellas 33774

#### **Building Information**

Number of units: 404
Number of active listings for rent: 0
Number of active listings for sale: 12
Building inventory for sale: 2%
Number of sales over the last 12 months: 21
Number of sales over the last 6 months: 13
Number of sales over the last 3 months: 7