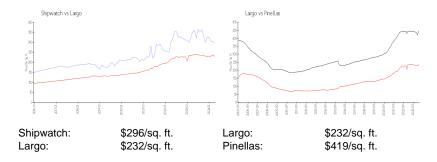

#### **Market Information**

## **Inventory for Sale**

| Shipwatch | 3% |
|-----------|----|
| Largo     | 2% |
| Pinellas  | 3% |

## Avg. Time to Close Over Last 12 Months

Shipwatch 86 days Largo 49 days Pinellas 62 days