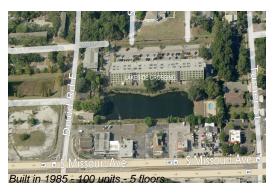

#### **Building Information**

Number of units: 100
Number of active listings for rent: 0
Number of active listings for sale: 4
Building inventory for sale: 4%
Number of sales over the last 12 months: 6
Number of sales over the last 6 months: 4
Number of sales over the last 3 months: 2

Lakeside Crossing Condo's Association 701 S Madison Ave, Clearwater, FL 33756 (727) 443-7870