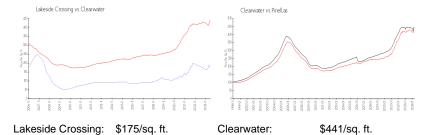

# **Unit 111 - Lakeside Crossing**

111 - 701 S Madison Av, Clearwater, FL, Pinellas 33756

#### **Unit Information**

 MLS Number:
 U8232586

 Status:
 ACTIVE

 Size:
 870 Sq ft.

 Bedrooms:
 2

Bedrooms: 2
Full Bathrooms: 2
Half Bathrooms: 0

Parking Spaces:

View:

Rental Price: \$1,825 List PPSF: \$2

#### **Building Information**

Number of units: 100
Number of active listings for rent: 0
Number of active listings for sale: 4
Building inventory for sale: 4%
Number of sales over the last 12 months: 6
Number of sales over the last 6 months: 4
Number of sales over the last 3 months: 2



Lakeside Crossing Condo's Association 701 S Madison Ave, Clearwater, FL 33756 (727) 443-7870

#### **Market Information**



\$419/sq. ft.

Clearwater: \$441/sq. ft. Pinellas:

## **Inventory for Sale**

Lakeside Crossing 4%
Clearwater 4%
Pinellas 3%

### Avg. Time to Close Over Last 12 Months

Lakeside Crossing 175 days
Clearwater 62 days
Pinellas 62 days