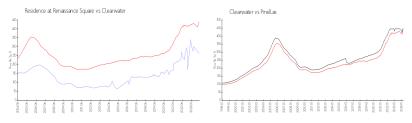

#### **Market Information**

Residence at \$263/sq. ft. Clearwater: \$441/sq. ft. Renaissance Square:

Clearwater: \$441/sq. ft. Pinellas: \$419/sq. ft.