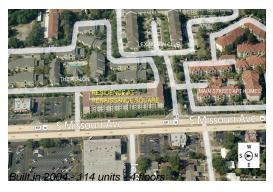

## **Building Information**

Number of units: 114
Number of active listings for rent: 0
Number of active listings for sale: 6
Building inventory for sale: 5%
Number of sales over the last 12 months: 4
Number of sales over the last 6 months: 0
Number of sales over the last 3 months: 0

The Residence At Renaissance Square Address: 1216 S Missouri Ave,

Clearwater, FL 33756 Phone:(727) 446-4370

http://www.theresidenceatrenaissancesq.com/rensquare/home.asp