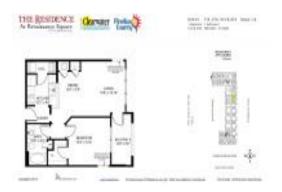

# **Unit 414 - Residence at Renaissance Square**

414 - 1216 S Missouri Ave, Clearwater, FL, Pinellas 33756

### **Unit Information**

 MLS Number:
 U8232674

 Status:
 ACTIVE

 Size:
 660 Sq ft.

 Bedrooms:
 1

Full Bathrooms: 1
Half Bathrooms: 0
Parking Spaces:

View:

List Price: \$185,000 List PPSF: \$280