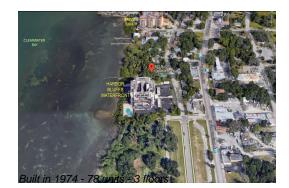

# Unit 601 - Harbor Bluffs Waterfront

601 - 500 N Osceola Ave, Clearwater, FL, Pinellas 33755