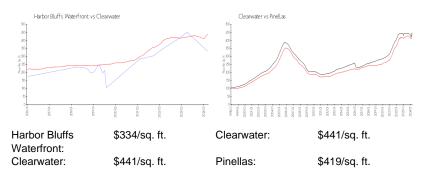

#### **Inventory for Sale**

| Harbor Bluffs Waterfront | 9% |
|--------------------------|----|
| Clearwater               | 4% |
| Pinellas                 | 3% |

## Avg. Time to Close Over Last 12 Months

| Harbor Bluffs Waterfront | 103 days |
|--------------------------|----------|
| Clearwater               | 62 days  |
| Pinellas                 | 62 days  |