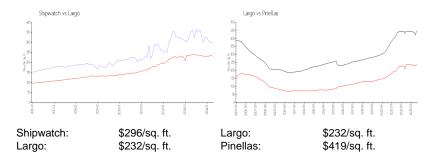

#### **Market Information**

## **Inventory for Sale**

| Shipwatch | 3% |
|-----------|----|
| Largo     | 2% |
| Pinellas  | 3% |

#### Avg. Time to Close Over Last 12 Months

Shipwatch 86 days Largo 49 days Pinellas 62 days