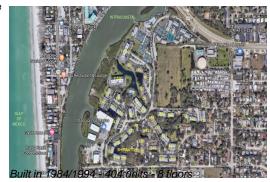

# Unit 11600 Shipwatch Dr # 1414 - Shipwatch

11600 Shipwatch Dr # 1414 - 11500-11730 Shipwatch Dr, Largo, FL, Pinellas 33774

## **Building Information**

Number of units: 404
Number of active listings for rent: 0
Number of active listings for sale: 12
Building inventory for sale: 2%
Number of sales over the last 12 months: 21
Number of sales over the last 6 months: 13
Number of sales over the last 3 months: 7