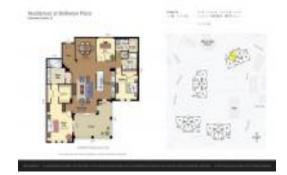

## **Unit Information**

 MLS Number:
 U8232807

 Status:
 ACTIVE

 Size:
 2,079 Sq ft.

Bedrooms: 2
Full Bathrooms: 2
Half Bathrooms: 0

Parking Spaces:

 View:
 Trees/Woods

 List Price:
 \$1,595,000