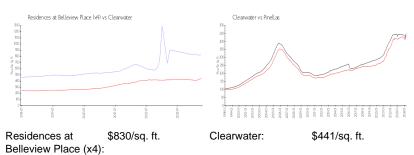

 List PPSF:
 \$767

#### **Market Information**

Clearwater: \$441/sq. ft. Pinellas: \$419/sq. ft.