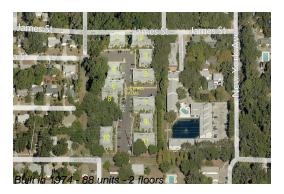

## **Building Information**

Number of units:88Number of active listings for rent:0Number of active listings for sale:4Building inventory for sale:4%Number of sales over the last 12 months:8Number of sales over the last 6 months:3Number of sales over the last 3 months:1

# **Building Association Information**

Victoria Palms of Dunedin Condominium Association Address: 700 Lyndhurst St, Dunedin, FL 34698, Phone: +1 727-734-0319

http://victoriapalmshoa.com/