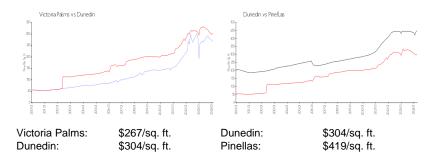

r sale:4%Number of sales over the last 12 months:8Number of sales over the last 6 months:3Number of sales over the last 3 months:1

# **Building Association Information**

Victoria Palms of Dunedin Condominium Association Address: 700 Lyndhurst St, Dunedin, FL 34698, Phone: +1 727-734-0319

http://victoriapalmshoa.com/

## **Recent Sales**

| Unit # | Size        | Closing Date | Sale Price | PPSF  |
|--------|-------------|--------------|------------|-------|
| 524    | 1,114 sq ft | Mar 2024     | \$289,900  | \$260 |
| 903    | 818 sq ft   | Dec 2023     | \$235,000  | \$287 |
| 403    | 818 sq ft   | Dec 2023     | \$225,000  | \$275 |
| 324    | 818 sq ft   | Nov 2023     | \$240,000  | \$293 |
| 321    | 818 sq ft   | Sep 2023     | \$242,000  | \$296 |

#### **Market Information**



## **Inventory for Sale**

Victoria Palms 5% Dunedin 3% Pinellas 3%

## Avg. Time to Close Over Last 12 Months





Victoria Palms 30 days Dunedin 60 days Pinellas 62 days