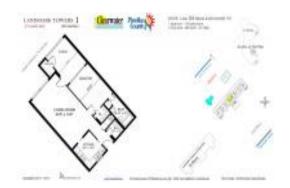

# Unit 1404 - Landmark Towers 1 Sand Key

1404 - 1230 Gulf Blvd, Clearwater, FL, Pinellas 33767

#### **Unit Information**

MLS Number: U8232860 Status: ACTIVE Size: 869 Sq ft.

Bedrooms: Full Bathrooms: Half Bathrooms:

Assigned, Covered, Ground Level, Guest, Parking Spaces:

**Under Building** 

View: Pool, Tennis Court, Water