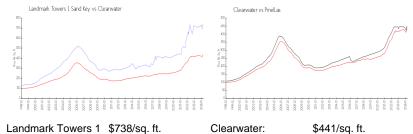

#### **Market Information**

Landmark Towers 1 \$738/sq. ft.

Sand Key:

Clearwater: \$441/sq. ft. Pinellas: \$419/sq. ft.