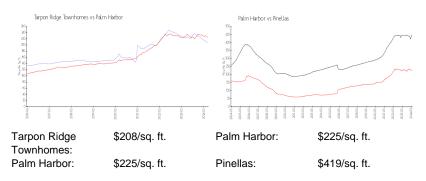

#### **Market Information**

### **Inventory for Sale**

Tarpon Ridge Townhomes 4%
Palm Harbor 2%
Pinellas 3%

### Avg. Time to Close Over Last 12 Months

Tarpon Ridge Townhomes 28 days
Palm Harbor 32 days
Pinellas 62 days