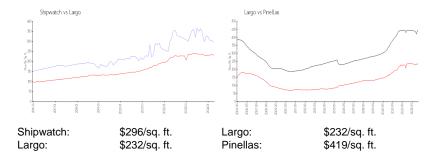

#### **Market Information**

## **Inventory for Sale**

| Shipwatch | 3% |
|-----------|----|
| Largo     | 2% |
| Pinellas  | 3% |

## Avg. Time to Close Over Last 12 Months

Shipwatch 86 days Largo 49 days Pinellas 62 days