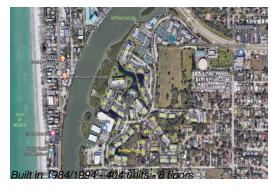

# Unit 11600 Shipwatch Dr # 1417 - Shipwatch

11600 Shipwatch Dr # 1417 - 11500-11730 Shipwatch Dr, Largo, FL, Pinellas 33774

#### **Building Information**

Number of units: 404
Number of active listings for rent: 0
Number of active listings for sale: 12
Building inventory for sale: 2%
Number of sales over the last 12 months: 21
Number of sales over the last 6 months: 13
Number of sales over the last 3 months: 7

Shipwatch Homeowners Association 11900 Shipwatch Dr Largo, FL 33774 (727) 595-9300

https://www.shipwatchyachtandtennisclub.com/