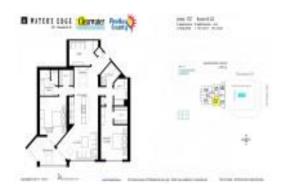

# Unit 1902 - Waters Edge

1902 - 331 Cleveland St, Clearwater, FL, Pinellas 33755

#### **Unit Information**

 MLS Number:
 U8233128

 Status:
 ACTIVE

 Size:
 1,765 Sq ft.

Bedrooms: 2 Full Bathrooms: 2 Half Bathrooms: 0

Parking Spaces: Assigned, Guest, Underground

View: Water
Rental Price: \$4,200
List PPSF: \$2