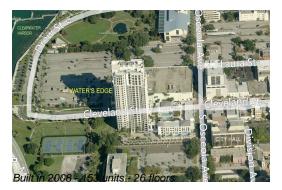

# **Building Information**

Number of units: 153
Number of active listings for rent: 0
Number of active listings for sale: 7
Building inventory for sale: 4%
Number of sales over the last 12 months: 2
Number of sales over the last 6 months: 1
Number of sales over the last 3 months: 0

## **Building Association Information**

Water's Edge Condo Association 331 Cleveland St, Clearwater, FL 33755 (727) 447-8380