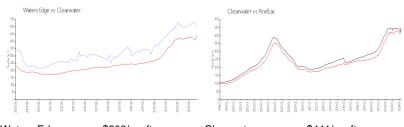

#### **Market Information**

 Waters Edge:
 \$503/sq. ft.
 Clearwater:
 \$441/sq. ft.

 Clearwater:
 \$441/sq. ft.
 Pinellas:
 \$419/sq. ft.