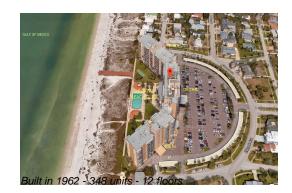

# Unit C-910 - Regatta Beach Club

C-910 - 880 Mandalay Ave, Clearwater, FL, Pinellas .33767

## **Building Information**

| Number of units:                         | 348 |
|------------------------------------------|-----|
| Number of active listings for rent:      | 0   |
| Number of active listings for sale:      | 22  |
| Building inventory for sale:             | 6%  |
| Number of sales over the last 12 months: | 18  |
| Number of sales over the last 6 months:  | 4   |
| Number of sales over the last 3 months:  | 3   |
|                                          |     |