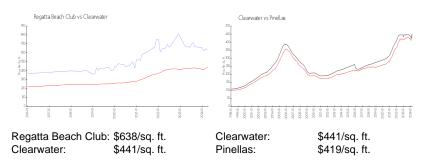

#### **Inventory for Sale**

| Regatta Beach Club | 6% |
|--------------------|----|
| Clearwater         | 4% |
| Pinellas           | 3% |

## Avg. Time to Close Over Last 12 Months

| Regatta Beach Club | 67 days |
|--------------------|---------|
| Clearwater         | 62 days |

Annual States and

Pinellas

62 days