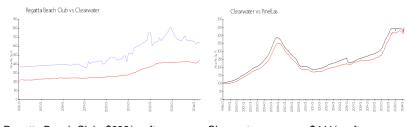

### **Market Information**

Regatta Beach Club: \$638/sq. ft. Clearwater: \$441/sq. ft. Clearwater: \$441/sq. ft. Pinellas: \$419/sq. ft.