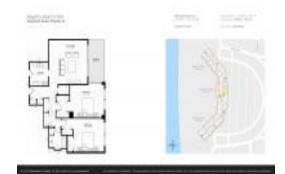

# Unit C-910 - Regatta Beach Club

C-910 - 880 Mandalay Ave, Clearwater, FL, Pinellas .33767

#### **Unit Information**

 MLS Number:
 U8233296

 Status:
 ACTIVE

 Size:
 1,090 Sq ft.

Bedrooms: 2
Full Bathrooms: 1
Half Bathrooms: 0

Parking Spaces: View:

Rental Price: \$3,000 List PPSF: \$3