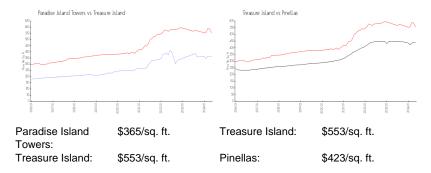

# **Inventory for Sale**

Paradise Island Towers 6% Treasure Island 3% Pinellas 3%

# Avg. Time to Close Over Last 12 Months

Paradise Island Towers 88 days Treasure Island 73 days Pinellas 63 days