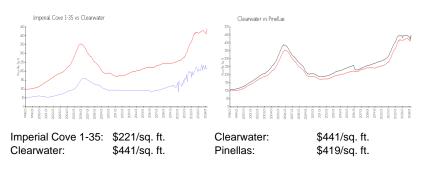

#### **Market Information**

# **Inventory for Sale**

| Imperial Cove 1-35 | 4% |
|--------------------|----|
| Clearwater         | 4% |
| Pinellas           | 3% |

Avg. Time to Close Over Last 12 Months

Imperial Cove 1-35 Clearwater Pinellas 71 days 62 days 62 days