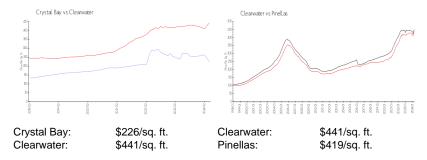

the last 3 months:0

# **Building Association Information**

Crystal Bay Condominium

Address: 2333 Feather Sound Dr, Clearwater, FL 33762

Phone: +1 727-572-4353

https://www.crystalbaycondo.com/

#### **Recent Sales**

| Unit # | Size        | Closing Date | Sale Price | PPSF  |
|--------|-------------|--------------|------------|-------|
| A105   | 1,085 sq ft | Feb 2024     | \$310,000  | \$286 |
| A707   | 1,070 sq ft | Feb 2024     | \$270,000  | \$252 |
| A705   | 1,070 sq ft | Feb 2024     | \$260,000  | \$243 |
| 305    | 1,085 sq ft | Nov 2023     | \$325,000  | \$300 |
| B506   | 750 sq ft   | Sep 2023     | \$165,000  | \$220 |
| A410   | 750 sq ft   | Sep 2023     | \$189,000  | \$252 |
| B302   | 760 sq ft   | Sep 2023     | \$224,000  | \$295 |

### **Market Information**



# **Inventory for Sale**

| Crystal Bay | 7% |
|-------------|----|
| Clearwater  | 4% |
| Pinellas    | 3% |

#### Avg. Time to Close Over Last 12 Months



Crystal Bay 73 days
Clearwater 62 days
Pinellas 62 days