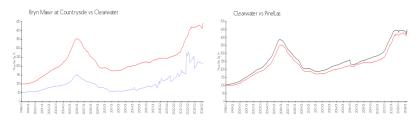

## **Market Information**

Pinellas:

\$419/sq. ft.

Bryn Mawr at \$213/sq. ft. Clearwater: \$441/sq. ft. Countryside:

Inventory for Sale

Clearwater:

Bryn Mawr at Countryside 3% Clearwater 4% Pinellas 3%

# Avg. Time to Close Over Last 12 Months

\$441/sq. ft.

Bryn Mawr at Countryside 68 days Clearwater 62 days

Pinellas 62 days