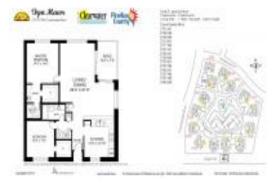

#### **Unit Information**

 MLS Number:
 U8233573

 Status:
 PENDING

 Size:
 1,160 Sq ft.

Bedrooms: 2
Full Bathrooms: 2
Half Bathrooms: 0

Parking Spaces:

 View:
 Garden

 List Price:
 \$270,000