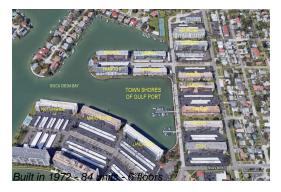

# **Unit 602 - Town Shores of Gulfport - Lancaster House**

602 - 5925 Shore Blvd S, Gulfport, FL, Pinellas 33707

# **Building Information**

Number of units: 84
Number of active listings for rent: 0
Number of active listings for sale: 4
Building inventory for sale: 4%
Number of sales over the last 12 months: 7
Number of sales over the last 6 months: 2
Number of sales over the last 3 months: 0