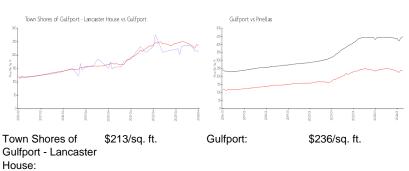

ale: 4%
Number of sales over the last 12 months: 7
Number of sales over the last 6 months: 2
Number of sales over the last 3 months: 0

# **Building Association Information**

Town Shores Master Association, Inc 3210 59th Street South Gulfport, FL 33707 Phone: (727) 345-9491

https://www.townshorescommunity.com/welcom

#### **Recent Sales**

| Unit # | Size        | Closing Date | Sale Price | PPSF  |
|--------|-------------|--------------|------------|-------|
| 110    | 1,060 sq ft | Feb 2024     | \$273,000  | \$258 |
| 211    | 1,060 sq ft | Dec 2023     | \$275,000  | \$259 |
| 102    | 1,250 sq ft | Nov 2023     | \$290,000  | \$232 |
| 505    | 1,060 sq ft | Jul 2023     | \$269,900  | \$255 |
| 604    | 1,060 sq ft | Jul 2023     | \$235,000  | \$222 |

### **Market Information**



Pinellas:

\$419/sq. ft.

## **Inventory for Sale**

Gulfport:

| Town Shores of Gulfport - Lancaster | 5% |
|-------------------------------------|----|
| House                               |    |
| Gulfport                            | 4% |
| Pinellas                            | 3% |

\$236/sq. ft.





# Avg. Time to Close Over Last 12 Months

Town Shores of Gulfport - Lancaster 24 days

House

Gulfport 70 days Pinellas 62 days