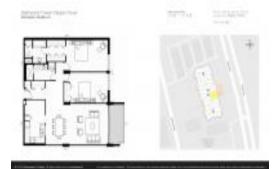

#### **Unit Information**

 MLS Number:
 U8233630

 Status:
 ACTIVE

 Size:
 1,240 Sq ft.

Bedrooms: 2
Full Bathrooms: 2
Half Bathrooms: 0

Parking Spaces: Guest, Reserved

View:

Rental Price: \$3,150 List PPSF: \$3