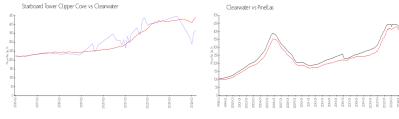

#### **Market Information**

Pinellas:

\$419/sq. ft.

Starboard Tower \$368/sq. ft. Clearwater: \$441/sq. ft. Clipper Cove:

Clearwater:

### Avg. Time to Close Over Last 12 Months

\$441/sq. ft.

Starboard Tower Clipper Cove 46 days Clearwater 62 days Pinellas 62 days