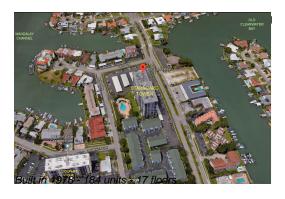

# **Unit 210 - Starboard Tower Clipper Cove**

210 - 400 Island Wy, Clearwater, FL, Pinellas 33767

#### **Building Information**

Number of units: 184
Number of active listings for rent: 0
Number of active listings for sale: 9
Building inventory for sale: 4%
Number of sales over the last 12 months: 8
Number of sales over the last 6 months: 6
Number of sales over the last 3 months: 5

Clipper Cove Condominiums Address: 400 Island Way, Clearwater, FL 33767 Phone: +1 727-446-6014