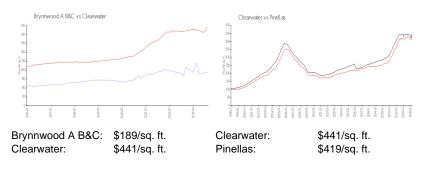

## **Market Information**

# **Inventory for Sale**

| Brynnwood A B&C | 4% |
|-----------------|----|
| Clearwater      | 4% |
| Pinellas        | 3% |

# Avg. Time to Close Over Last 12 Months

| Brynnwood A B&C | 35 days |
|-----------------|---------|
| Clearwater      | 62 days |
| Pinellas        | 62 days |