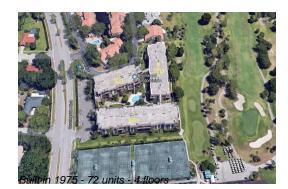

### **Building Information**

| Number of units:                         | 72 |
|------------------------------------------|----|
| Number of active listings for rent:      | 0  |
| Number of active listings for sale:      | 3  |
| Building inventory for sale:             | 4% |
| Number of sales over the last 12 months: | 10 |
| Number of sales over the last 6 months:  | 5  |
| Number of sales over the last 3 months:  | 3  |
|                                          |    |

#### **Building Association Information**

Brynnwood Condominium Address: 3035 Countryside Blvd, Clearwater, FL 33761 Phone: +1 727-796-1288