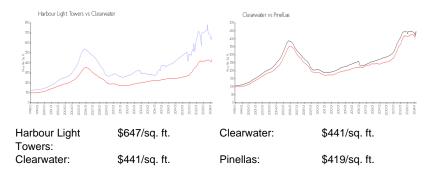

## **Market Information**

#### **Inventory for Sale**

| Harbour Light Towers | 5% |
|----------------------|----|
| Clearwater           | 4% |
| Pinellas             | 3% |

## Avg. Time to Close Over Last 12 Months

| Harbour Light Towers | 83 days |
|----------------------|---------|
| Clearwater           | 62 days |

Pinellas

62 days