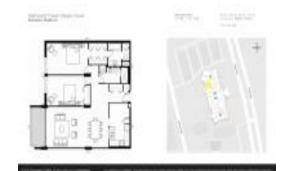

# **Unit 605 - Starboard Tower Clipper Cove**

605 - 400 Island Wy, Clearwater, FL, Pinellas 33767

#### **Unit Information**

 MLS Number:
 U8233883

 Status:
 ACTIVE

 Size:
 1,240 Sq ft.

Bedrooms: 2
Full Bathrooms: 2
Half Bathrooms: 0

Parking Spaces:
View:
Pool, Water
Rental Price:
\$3,000
List PPSF:
\$2