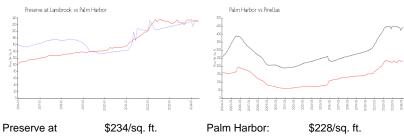

#### **Market Information**

Lansbrook:
Palm Harbor: \$228/sq. ft. Pinellas: \$423/sq. ft.