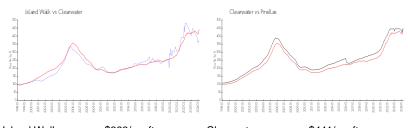

## **Market Information**

 Island Walk:
 \$363/sq. ft.
 Clearwater:
 \$441/sq. ft.

 Clearwater:
 \$441/sq. ft.
 Pinellas:
 \$419/sq. ft.