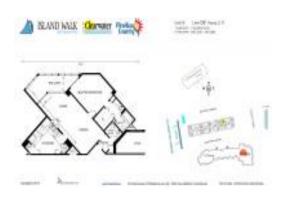

# Unit 708 - Island Walk

708 - 690 Island Wy, Clearwater, FL, Pinellas 33767

#### **Unit Information**

 MLS Number:
 U8233917

 Status:
 ACTIVE

 Size:
 950 Sq ft.

Bedrooms: Full Bathrooms: Half Bathrooms:

Parking Spaces: Assigned, Covered, Guest, On Street View: Tennis Court, Trees/Woods, Water