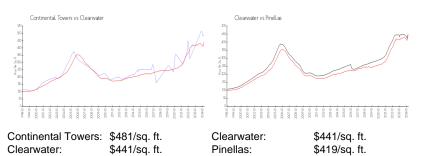

## **Market Information**

#### **Inventory for Sale**

| Continental Towers | 5% |
|--------------------|----|
| Clearwater         | 4% |
| Pinellas           | 3% |

## Avg. Time to Close Over Last 12 Months

| Continental Towers | 140 days |
|--------------------|----------|
| Clearwater         | 62 days  |
| Pinellas           | 62 days  |