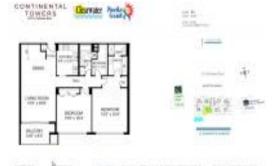

# Unit 1103 - Continental Towers

1103 - 675 S Gulfview Blvd, Clearwater, FL, Pinellas 33767

### **Unit Information**

| MLS Number:     | U8233942                                |
|-----------------|-----------------------------------------|
| Status:         | ACTIVE                                  |
| Size:           | 1,409 Sq ft.                            |
| Bedrooms:       | 2                                       |
| Full Bathrooms: | 2                                       |
| Half Bathrooms: | 0                                       |
| Parking Spaces: | Assigned, Covered, Ground Level, Guest, |
|                 | Reserved                                |
| View:           | Water                                   |
| Rental Price:   | \$4,900                                 |
| List PPSF:      | \$3                                     |
|                 |                                         |