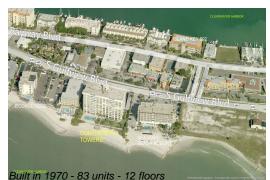

#### **Building Information**

| Number of units:                         | 83 |
|------------------------------------------|----|
| Number of active listings for rent:      | 0  |
| Number of active listings for sale:      | 4  |
| Building inventory for sale:             | 4% |
| Number of sales over the last 12 months: | 2  |
| Number of sales over the last 6 months:  | 1  |
| Number of sales over the last 3 months:  | 0  |
|                                          |    |

## **Building Association Information**

Continental Towers 675 S Gulfview Blvd Clearwater Beach, FL 33767 (727) 447-3903