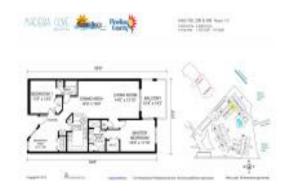

# Unit 206 - Madeira Cove

206 - 399 150 Ave, Madeira Beach, FL, Pinellas 33708

#### **Unit Information**

 MLS Number:
 U8234025

 Status:
 ACTIVE

 Size:
 1,250 Sq ft.

Bedrooms: 2 Full Bathrooms: 2 Half Bathrooms: 0

Parking Spaces: Covered, Ground Level, Guest, Under

Building

View:

List Price: \$599,999
List PPSF: \$480