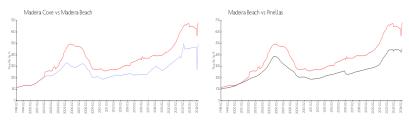

#### **Market Information**

Madeira Cove: \$499/sq. ft. Madeira Beach: \$680/sq. ft. Pinellas: \$419/sq. ft.