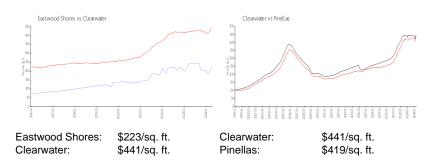

### **Market Information**

### **Inventory for Sale**

| Eastwood Shores | 3% |
|-----------------|----|
| Clearwater      | 4% |
| Pinellas        | 3% |

### Avg. Time to Close Over Last 12 Months

Eastwood Shores 45 days
Clearwater 62 days
Pinellas 62 days