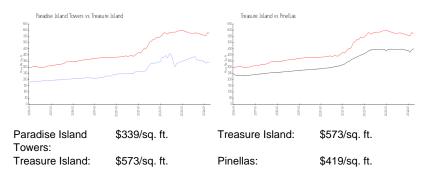

### **Inventory for Sale**

| Paradise Island Towers | 9% |
|------------------------|----|
| Treasure Island        | 4% |
| Pinellas               | 3% |

## Avg. Time to Close Over Last 12 Months

| Paradise Island Towers | 88 days |
|------------------------|---------|
| Treasure Island        | 74 days |
| Pinellas               | 62 days |