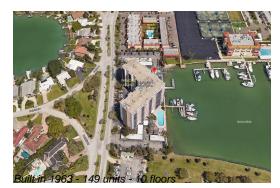

# Unit 909 - Paradise Island Towers

909 - 10355 Paradise Blvd, Treasure Island, FL, Pinellas 33706

## **Building Information**

| Number of units:                         | 149 |
|------------------------------------------|-----|
| Number of active listings for rent:      | 0   |
| Number of active listings for sale:      | 14  |
| Building inventory for sale:             | 9%  |
| Number of sales over the last 12 months: | 7   |
| Number of sales over the last 6 months:  | 4   |
| Number of sales over the last 3 months:  | 4   |