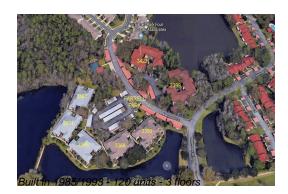

4685 Phone: +1 727-789-2433

#### **Recent Sales**

| Unit # | Size        | Closing Date | Sale Price | PPSF  |
|--------|-------------|--------------|------------|-------|
| 1106   | 1,045 sq ft | May 2024     | \$242,500  | \$232 |
| 210    | 850 sq ft   | Apr 2024     | \$164,000  | \$193 |
| 210    | 1,030 sq ft | Dec 2023     | \$244,000  | \$237 |
| 1102   | 1,155 sq ft | Oct 2023     | \$244,000  | \$211 |
| 1101   | 1,045 sq ft | Aug 2023     | \$230,000  | \$220 |

#### **Market Information**



#### **Inventory for Sale**

| Farrell Park | 4% |
|--------------|----|
| Palm Harbor  | 2% |
| Pinellas     | 3% |

### Avg. Time to Close Over Last 12 Months

| Farrell Park | 37 days |
|--------------|---------|
| Palm Harbor  | 32 days |
| Pinellas     | 62 days |



Color Sector