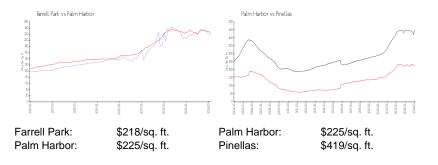

|
| Parking Spaces:                    | Assigned, Covered, Guest |
| View:<br>List Price:<br>List PPSF: | \$255,000<br>\$221       |

#### **Building Information**

## **Building Association Information**

Farrell Park Four Condo Associates Address: 3423 Mermoor Dr, Palm Harbor, FL 34685 Phone: +1 727-789-2433

#### **Recent Sales**

| Unit # | Size        | Closing Date | Sale Price | PPSF  |
|--------|-------------|--------------|------------|-------|
| 1106   | 1,045 sq ft | May 2024     | \$242,500  | \$232 |
| 210    | 850 sq ft   | Apr 2024     | \$164,000  | \$193 |
| 210    | 1,030 sq ft | Dec 2023     | \$244,000  | \$237 |
| 1102   | 1,155 sq ft | Oct 2023     | \$244,000  | \$211 |
| 1101   | 1,045 sq ft | Aug 2023     | \$230,000  | \$220 |

#### **Market Information**



#### **Inventory for Sale**

| Farrell Park | 4% |
|--------------|----|
| Palm Harbor  | 2% |
| Pinellas     | 3% |

### Avg. Time to Close Over Last 12 Months

| Farrell Park | 37 days |
|--------------|---------|
| Palm Harbor  | 32 days |
| Pinellas     | 62 days |



Color Sector