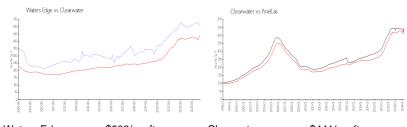

#### **Market Information**

 Waters Edge:
 \$503/sq. ft.
 Clearwater:
 \$441/sq. ft.

 Clearwater:
 \$441/sq. ft.
 Pinellas:
 \$419/sq. ft.