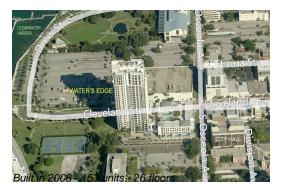

# Unit 206 - Waters Edge

206 - 331 Cleveland St, Clearwater, FL, Pinellas 33755

## **Building Information**

Number of units: 153
Number of active listings for rent: 0
Number of active listings for sale: 7
Building inventory for sale: 4%
Number of sales over the last 12 months: 2
Number of sales over the last 6 months: 1
Number of sales over the last 3 months: 0

## **Building Association Information**

Water's Edge Condo Association 331 Cleveland St, Clearwater, FL 33755 (727) 447-8380