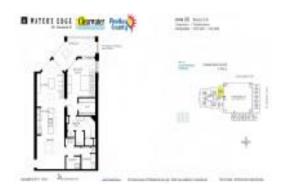

# Unit 206 - Waters Edge

206 - 331 Cleveland St, Clearwater, FL, Pinellas 33755

#### **Unit Information**

 MLS Number:
 U8234336

 Status:
 ACTIVE

 Size:
 1,383 Sq ft.

Bedrooms:
Full Bathrooms:
Half Bathrooms:

Parking Spaces: Covered

View: Park/Greenbelt, Water

Rental Price: \$3,095 List PPSF: \$2