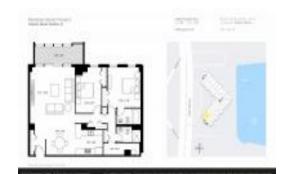

#### **Unit Information**

 MLS Number:
 U8234400

 Status:
 ACTIVE

 Size:
 1,065 Sq ft.

Bedrooms: 2
Full Bathrooms: 2
Half Bathrooms: 0

Parking Spaces: View:

List Price: \$379,000 List PPSF: \$356