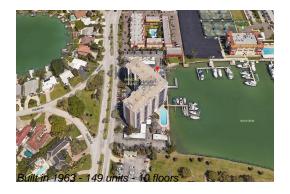

# **Unit 103 - Paradise Island Towers**

103 - 10355 Paradise Blvd, Treasure Island, FL, Pinellas 33706

# **Building Information**

Number of units: 149
Number of active listings for rent: 0
Number of active listings for sale: 14
Building inventory for sale: 9%
Number of sales over the last 12 months: 7
Number of sales over the last 6 months: 4
Number of sales over the last 3 months: 4