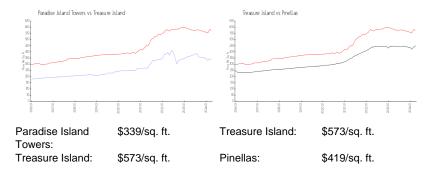

# **Inventory for Sale**

Paradise Island Towers 9% Treasure Island 4% Pinellas 3%

# Avg. Time to Close Over Last 12 Months

Paradise Island Towers 88 days Treasure Island 74 days Pinellas 62 days