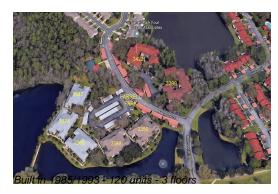

### **Building Information**

Number of units: 120
Number of active listings for rent: 0
Number of active listings for sale: 6
Building inventory for sale: 5%
Number of sales over the last 12 months: 6
Number of sales over the last 6 months: 3
Number of sales over the last 3 months: 2

### **Building Association Information**

Farrell Park Four Condo Associates

Address: 3423 Mermoor Dr, Palm Harbor, FL 34685 Phone: +1 727-789-2433