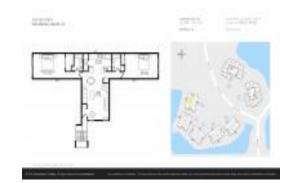

# Unit 3382 Mermoor Dr # 3205 - Farrell Park

3382 Mermoor Dr # 3205 - 3350 Mermoor Dr, Palm Harbor, FL, Pinellas 34685

#### **Unit Information**

 MLS Number:
 U8234426

 Status:
 PENDING

 Size:
 1,155 Sq ft.

Bedrooms: 2 Full Bathrooms: 2 Half Bathrooms: 0

Parking Spaces: Covered, Ground Level, Guest

View:

List Price: \$244,000 List PPSF: \$211