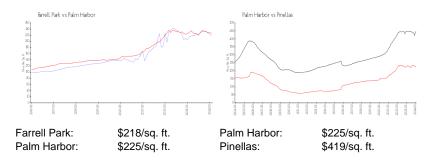

#### **Market Information**

### **Inventory for Sale**

| Farrell Park | 5% |
|--------------|----|
| Palm Harbor  | 2% |
| Pinellas     | 3% |